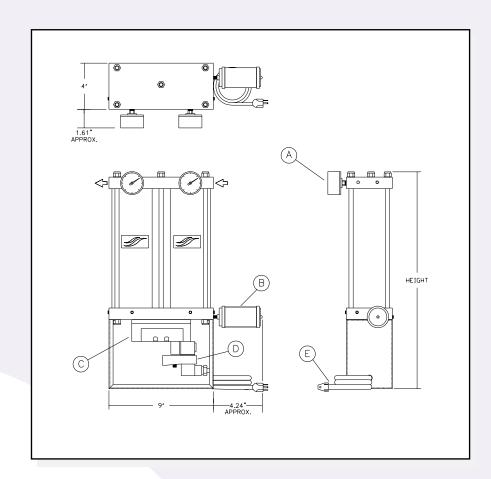

- \*Capacity is specified in SCFM @ 100 PSIG & 100°F
- Purge rate is in SCFM
- Dimensions are in inches and do not include the filters.
- -80°F Dewpoints availabe upon request

**MODEL: GMR-5-116** 

Height: 13" Ports: 1/4" NPT

**MODEL: GMR-10-116** 

Height: 19"

Ports: 1/4" NPT

**MODEL: GMR-15-116** 

Height: 24" Ports: 1/4" NPT

- A. Optional Guage
- B. Purge Muffler
- C. Control Valve
- D. System Timer
- E. Power Cord

**MODEL: GMR-25-116** 