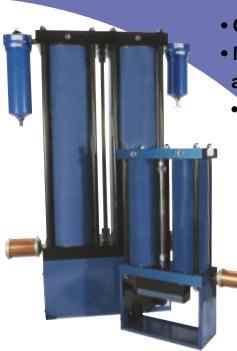

## **GMR Series Regenerative Air Dryers**

Great Lakes Air had low maintenance and cost effectiveness in mind while developing the GMR Heatless Regenerative series. The compact and efficient GMR design, which includes wall mount capabilities, is very useful for commercial applications. The standard unit delivers a -40°F Pressure Dew Point and operates on standad 10 minute NEMA cycles. This unit is ideally suited for point of use instrumentation or laboratory applications.

- Compact & efficient design
- Molecular Sieve and activated alumina blend desiccant
  - -40°F Pressure Dew Point
    - Full 10 Minute NEMA Cycle
    - 2 Year Warranty
    - Designed for ease of maintenance
    - 6 Ft power cord with plug included
      - Wall Mount capable
        - GMR-5 through 15 may be shipped via United Parcel Service
      - OSHA approved mufflers