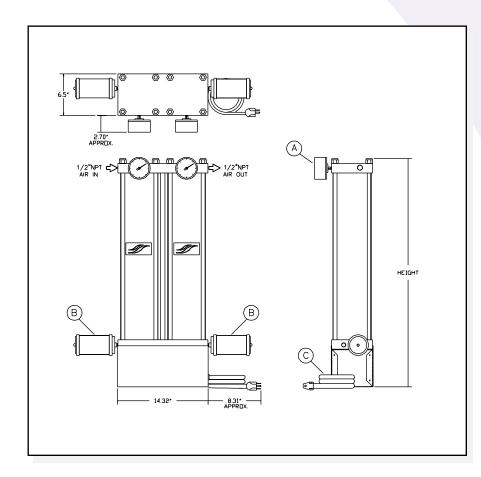

Height: 28" Ports: 1/2" NPT

**MODEL: GMR-35-116** 

Height: 34"

Ports: 1/2" NPT

- A. Standard Guage
- B. Purge Mufflers
- C. Power Cord