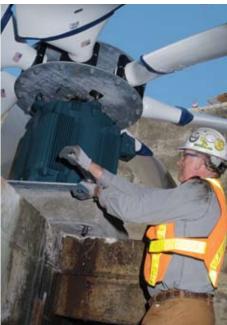

## **Tower Power**

The new Baldor RPM AC<sup>®</sup> Cooling Tower Direct Drive Motor sets a new standard in cooling tower motors. Designed exclusively for cooling tower applications, the RPM AC motor mounts directly to the cooling tower fan, eliminating high-maintenance gearboxes, drive shafts and couplings. Combined with Baldor's VS1CTD proprietary adjustable frequency drive, this slow speed, high torque combination operates at variable speeds to maximize system efficiency and minimize noise. Perfect for new installations or for retrofitting older, less efficient cooling tower systems, the RPM AC Cooling Tower motor and VS1CTD Cooling Tower drive offers improved reliability while greatly reducing maintenance costs and energy consumption.