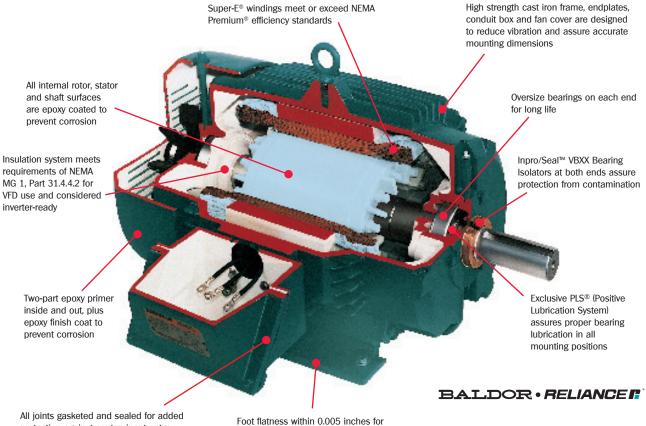

## A Better IEEE 841

protection against contaminant entry

precision alignment to driven equipment

## **Inside and Out**

Baldor•Reliance® 841XL severe duty motors are engineered and built to meet or exceed the most rigid severe duty service standards. You'll find Baldor•Reliance severe duty motors hard at work around the world in some of the most brutal conditions you can imagine, like petrochemical, pulp & paper and mining operations.

So, no matter how you look at it, you can always count on Baldor•Reliance severe duty motors to perform under the most extreme conditions...inside and out.

Exceeds IEEE Std. 841-2009

baldor.com 479-646-4711