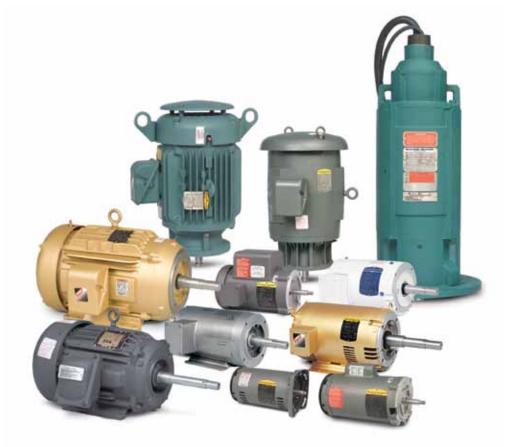

## Pumped Up

Whether you're an OEM pump manufacturer, a pump assembler or a maintenance and repair professional, there's a Baldor • Reliance® motor designed and manufactured for your specific motor-driven pump system application.

With Baldor • Reliance medium voltage horsepower ratings to 15,000 in single or three phase designs including explosion-proof, close-coupled, vertical P-base, submersible and immersible, no other motor manufacturer offers more choices, quality or pumped up reliability than Baldor.