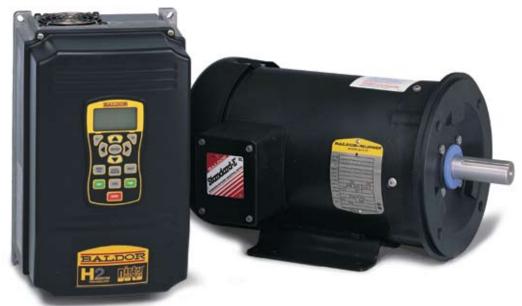

## **Dirty Jobs Wanted**

BALDOR • RELIANCE

Baldor • Reliance® Dirty Duty AC motors and variable speed drives are the solution to the most hostile operating environments imaginable. Ideal for wastewater treatment, process industries, shipboard applications, even tropical environments, Dirty Duty products excel in foul environments.

Dirty Duty motors feature a corrosion resistant proprietary bonded surface coating and stainless steel shaft extensions along with additional design features that stand up to whatever you can throw at them, while our NEMA 4X drive enclosures thrive where others fail. Need to fight dirty? Dirty Duty motors and drives will get the job done every time.