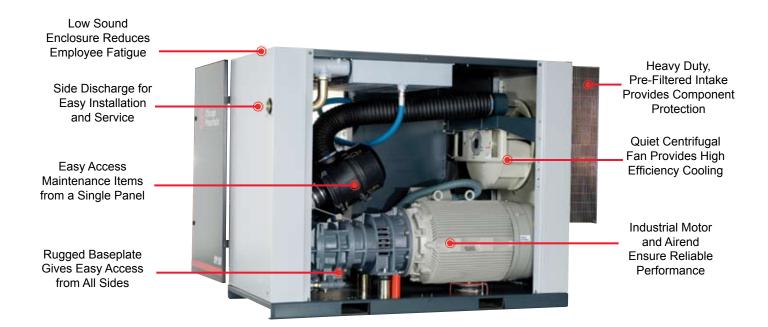

### **QUALITY AIR**

- Inlet pre-filters reduce the velocity of inlet air and begin separating contaminants
- The heavy-duty inlet filter is made from an industrial grade composite, removing particles greater than 2 micron with 99.7% efficiency
- The separator removes lubricant in 3 stages so the compressor discharges clean, quality air

#### INTELLIGENT OPERATION

- The AIRLOGIC microprocessor provides weekly programming and pressure band selection for energy savings
- Remote monitoring capability and multiple safety protections
- · Ability to control up to 4 other electronically controlled compressors

## SILENT, ENERGY SAVING OPERATION

- Use of turbine fan lowers operating costs while reducing noise pollution
- Direct coupling creates efficient power transmission from motor to airend
- · Minimum pressure drop and full low-sound enclosure
- Separate air/oil coolers create high efficiency package cooling